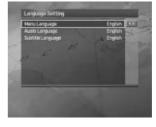

### 3.2 Language Setting

You can set Language for Menu, Audio, and Subtitle.

- 1. Press the MENU ( button.
- Select *Installation* using the ▲/▼ button and press the OK (
   ) button.
- Select System Setting using the ▲/▼ button and press the OK (ℍ) button.
- Select Language Setting using the ▲/▼ button and press the OK (⋈) button.

#### Menu, Audio, and Subtitle Language

You can set the language for Menu, Audio, and Subtitle.

- Select Menu/Audio/Subtitle Language using the ▲/▼ button.
- 2. Press the **◄/**▶ button to display the available *Language List*.
- 3. Select your desired language using the ▲/▼ button and press the **OK** (♠) button.